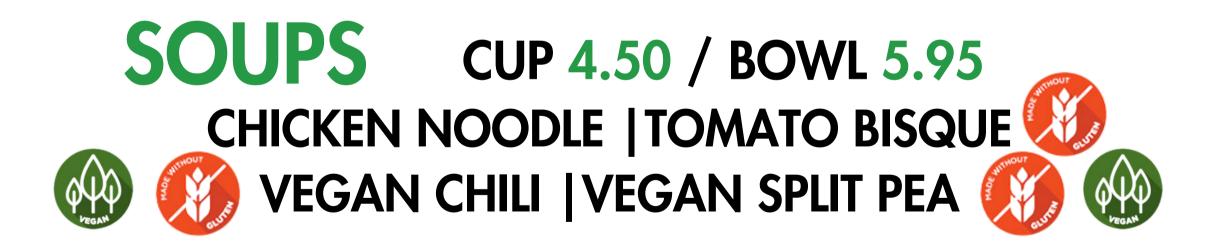

### **AVOCADO GRILLED CHEESE** & TOMATO SOUP

Cheddar, Swiss, Avocado, Country White Bread, Cup Of Tomato Bisque

#### HALF SANDWICH & SOUP

Choice of Any Sandwich & a Cup of Soup